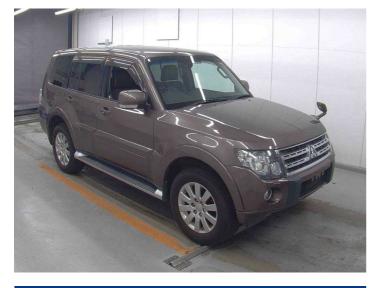

# 2010 Mitsubishi Pajero

Body Style

\_

POA

#### Reg No.

-

Ext Colour

Brown

History

## Energy Economy

Stock ID: 20726

Odometer 81,184 km Engine Finance may be available on this 3000 cc finance vehicle. Ask one of our friendly Fuel Type staff for more information. Petrol Transmission сут Gain peace of mind with Wheels autosure Mechanical Breakdown -Insurance. Ask us how. VIN \_ **Top features** Interior -None Listed Safety