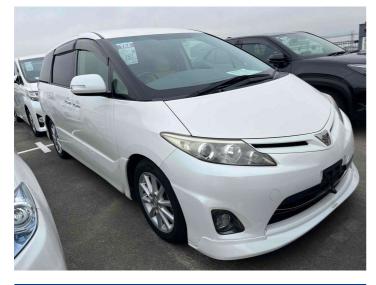

## 2011 Toyota Estima

Body Style

-

Odometer 84,876 km

Engine

2400 cc

Fuel Type

Petrol

## Reg No.

-

Ext Colour

Pearl

History

**Ex-Overseas** 

Seats

-

CO2 Emissions

Energy Economy

Stock ID: 20684

AJMOTORS AT CARS, GREAT VALUE

AJ Motors East Tamaki | Phone 0800 566 789 | Email easttamaki@ajmotors.co.nz 53 Springs Road, East Tamaki, Auckland 2013, New Zealand www.ajmotors.co.nz