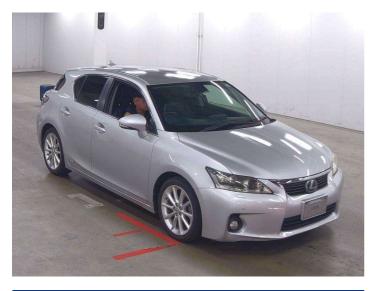

## 2011 Lexus CT

Odometer

94,749 km

Engine

-

1800 cc

Fuel Type **Hybrid** 

-

Reg No.

\_

-

Ext Colour Silver

-----

History

Ex-Overseas

Seats