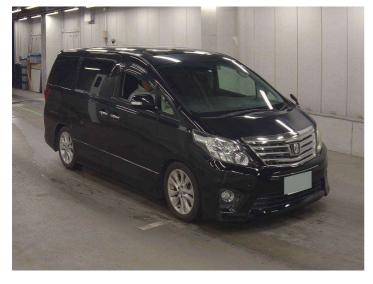

# 2012 Toyota Alphard

Body Style

Odometer

Engine

2400 cc

Fuel Type

Transmission

Petrol

#### Reg No.

-

Ext Colour

Black

History

#### **Ex-Overseas**

Seats

-