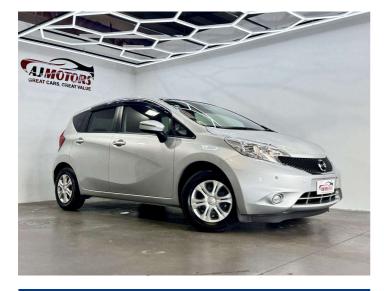

# 2016 Nissan Note Lane Keeping Push Start

Purchase Price Includes GST Excludes on-road costs of \$695

### Top features

- » Air Conditioning
- » Auto Start Stop
- » Bluetooth
- » Central Locking
- » Central Locking
- » Digital Display
- » Electric Mirrors (Retr...
- » Keyless entry
- » Lane Keeping

- » Parking Sensors
- » Parking Sensors
- » Power window
- » Pre crush safety» Push button start
- » Rear Wiper
- » Reversing Camera

Based on 2023 VSRR rating

Reg No. -Ext Colour

Silver

History

**Ex-Overseas** 

Seats

5 seats, Fabric

CO2 Emissions