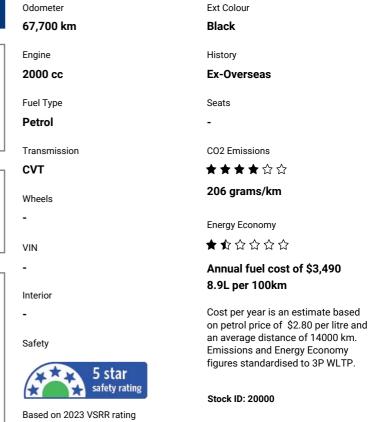

## 2017 Toyota 86











**Purchase Price** Includes GST Excludes on-road costs of \$695

## Indicative repayments

\$175.46 per week\* Based on a 60 month term & no deposit. Total repayments (260) = \$45,620.77

Gain peace of mind with Mechanical Breakdown Insurance. Ask us how.



\$29,980



| Тор | features |
|-----|----------|

None Listed





AJ Motors West City | Phone 0800 566 789 | Email westcity@ajmotors.co.nz 437-441 Great North Road, Henderson, Auckland 0610, New Zealand www.ajmotors.co.nz

\* AJ Motors West City is not a lender nor a financial adviser. Any amounts displayed should not be seen as an offer of finance or taken as financial advice. The interest rate, fees and loan term used in this calculation may not actually represent those available from lenders. Actual interest rates, fees and loan terms will vary per lender and are typically based on an assessment of your credit risk and responsible lending criteria. Any repayment amounts displayed are indicative only and have been calculated using several other indicative inputs. The interest rate used in this calculation is an arbitrary 15.95%, however exact inter