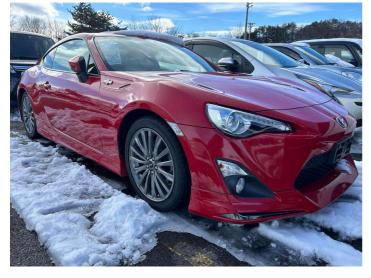

## 2015 Toyota 86

Body Style

Odometer

Engine

2000 cc

Fuel Type

Transmission

Petrol

POA

-

Ext Colour Red History **Ex-Overseas** 

Seats -

CO2 Emissions

Energy Economy

Stock ID: 19781

Finance may be available on this finance vehicle. Ask one of our friendly staff for more information. Gain peace of mind with Mechanical Breakdown Insurance. Ask us how.