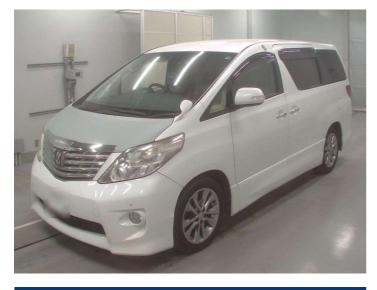

## 2010 Toyota Alphard

Body Style

Odometer

Engine

2400 cc

Fuel Type

Transmission

Petrol

сут

Wheels

-

VIN \_

Interior -

Safety \_

101,788 km

\_

## Reg No. -

Ext Colour Pearl

History

**Ex-Overseas** 

Seats

-

CO2 Emissions

Energy Economy

Stock ID: 19850

Finance may be available on this vehicle. Ask one of our friendly staff for more information.

**Purchase Price** 

Includes GST, Registration & Licensing

POA

Gain peace of mind with Mechanical Breakdown Insurance. Ask us how.